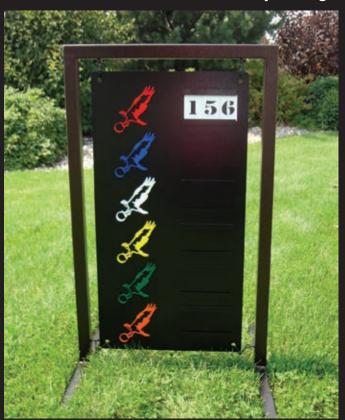

Custom tournament markers from RHI can be used for all of your tournament contests. Made from durable metal, with an easy to clean plexiglass cover - your guests can write right on the card!

 Two designs, Standard - which works great for Longest Drive contests, and Closest-To-The-Hole with flag ferrule and measuring tape catch - which can be put in the cup for measuring distance.