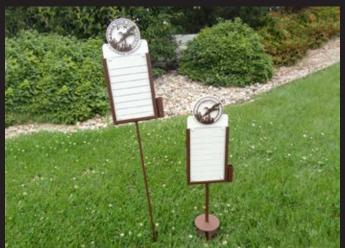

Custom tournament markers from RHI can be used for all of your tournament contests. Made from durable metal, with an easy to clean plexiglass cover - your guests can write right on the card!

 Two designs, Standard - which works great for Longest Drive contests, and Closest-To-The-Hole with flag ferrule and measuring tape catch - which can be put in the cup for measuring distance.

Custom matching tee signs remind your tournament guests that they are on a contest hole. We also have tee signs with chalkboard backs where you can record the day's yardage on your par 3 holes, greatly speeding up play!