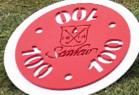

Custom tournament markers from RHI can be used for all of your tournament contests. Made from durable metal, with an easy to clean plexiglass cover - your guests can write right on the card!

 Two designs, Standard - which works great for Longest Drive contests, and Closest-To-The-Hole with flag ferrule and measuring tape catch - which can be put in the cup for measuring distance.