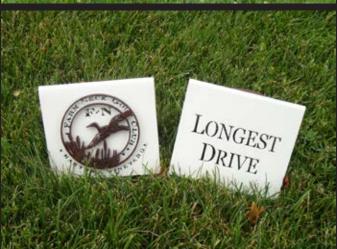

Custom tournament markers from RHI can be used for all of your tournament contests. Made from durable metal, with an easy to clean plexiglass cover - your guests can write right on the card!

 Two designs, Standard - which works great for Longest Drive contests, and Closest-To-The-Hole with flag ferrule and measuring tape catch - which can be put in the cup for measuring distance.