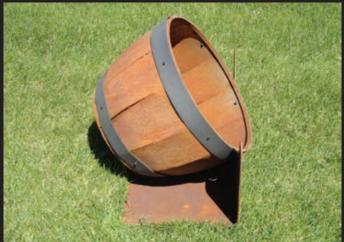

#### Let RHI help make practice fun!

RHI's extensive line of custom practice facility and driving range accessories will keep your guests coming back for more. Custom miniflags for the putting green and range spacers to separate hitting stations on the range are both functional and help brand your facility. Your players will love to hit these 'Wine Barrel' styled Range Targets. They are 18" diameter and are naturally rustic to give a great look to your range. We have several different styles of all of the items you see here, so if you don't see what you are looking for, just ask - we're more than happy to help you build something unique.