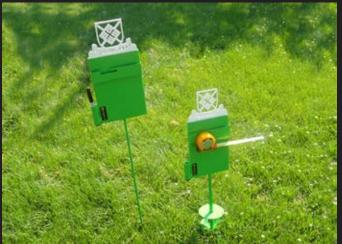

#### Let RHI help make practice fun!

RHI's extensive line of custom practice facility and driving range accessories will keep your guests coming back for more. Custom miniflags for the putting green and range spacers to separate hitting stations on the range are both functional and help brand your facility. Your players will love to hit these 'Wine Barrel' styled Range Targets. They are 18" diameter and are naturally rustic to give a great look to your range. We have several different styles of all of the items you see here, so if you don't see what you are looking for, just ask - we're more than happy to help you build something unique.