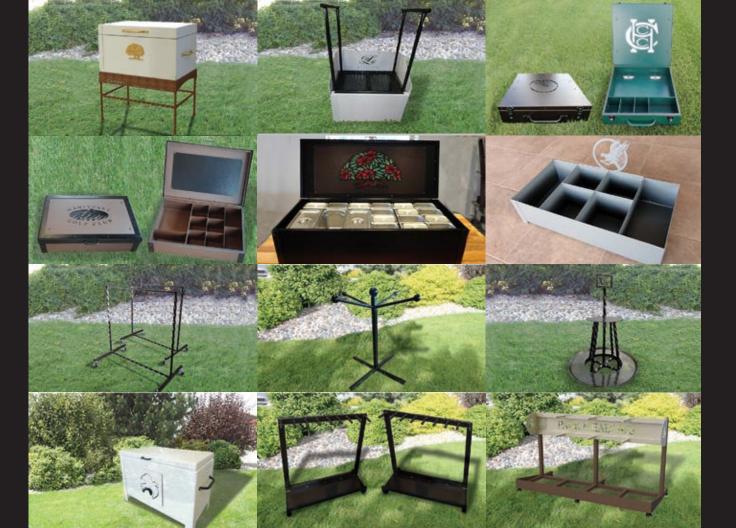

#### If you need it, we can build it!

Some of the fixtures that we can custom-make for your facility are: Garbage & Recycle Shells, Club Cleaning Stations, Sand & Seed Racks, Water Coolers, Bucket Carriers, Shoe/Spike Cleaning Stations, Amenities Stations and Boxes, Custom Sales Racks, Benches, Tournament Cases, Valet Podiums and much more!