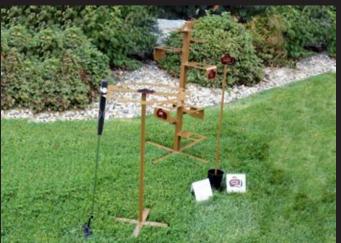

# Range Accessories

#### **Custom Bag Stands**

RHI bag stands are made out of powdercoated steel, so they won't easily fall over or break - and will continue looking great for years!

#### Let RHI help make practice fun!

RHI's extensive line of custom practice facility and driving range accessories will keep your guests coming back for more. Custom miniflags for the putting green and range spacers to separate hitting stations on the range are both functional and help brand your facility. Your players will love to hit these 'Wine Barrel' styled Range Targets. They are 18" diameter and are naturally rustic to give a great look to your range. We have several different styles of all of the items you see here, so if you don't see what you are looking for, just ask - we're more than happy to help you build something unique.