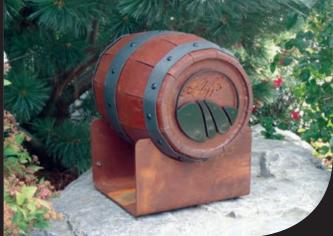

#### Let RHI help make practice fun!

RHI's extensive line of custom practice facility and driving range accessories will keep your guests coming back for more. Custom miniflags for the putting green and range spacers to separate hitting stations on the range are both functional and help brand your facility. Your players will love to hit these 'Wine Barrel' styled Range Targets. They are 18" diameter and are naturally rustic to give a great look to your range. We have several different styles of all of the items you see here, so if you don't see what you are looking for, just ask - we're more than happy to help you build something unique.