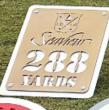

#### Complete Tee Package

Here's a look at custom Tee Markers, Tee Box Yardage Plates and Fairway Yardage plates. Matching Tee Signage is also available. A great package that gives the course a unified and unique look! We can help design tee markers to hit almost any budget.