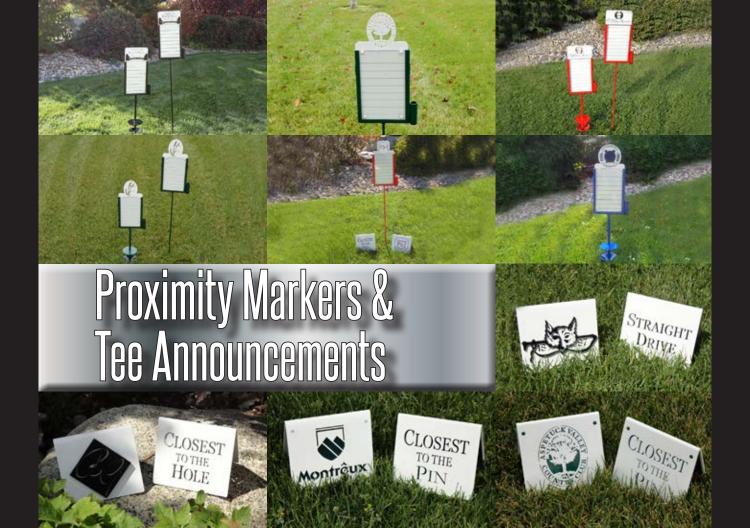

Custom tournament markers from RHI can be used for all of your tournament contests. Made from durable metal, with an easy to clean plexiglass cover - your guests can write right on the card!

 Two designs, Standard - which works great for Longest Drive contests, and Closest-To-The-Hole with flag ferrule and measuring tape catch - which can be put in the cup for measuring distance.

Custom matching tee signs remind your tournament guests that they are on a contest hole. We also have tee signs with chalkboard backs where you can record the day's yardage on your par 3 holes, greatly speeding up play!