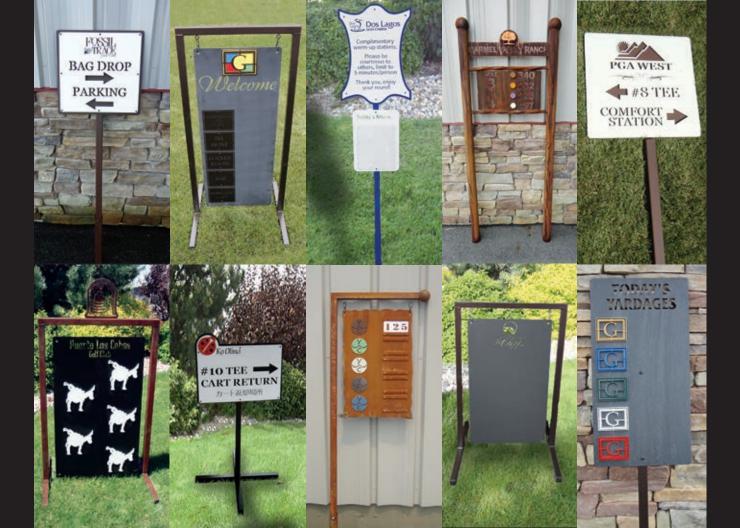

# Signage

"You were able to go from idea, to design/concept, to production and delivery faster than other vendors take just to produce a rendering...

and your art is so realistic; I couldn't believe how the actual tee marker resembled the original computer designs. The quality, craftsmanship and attention to detail are unmatched and combined with the value; I know I won't ever look anywhere else..."