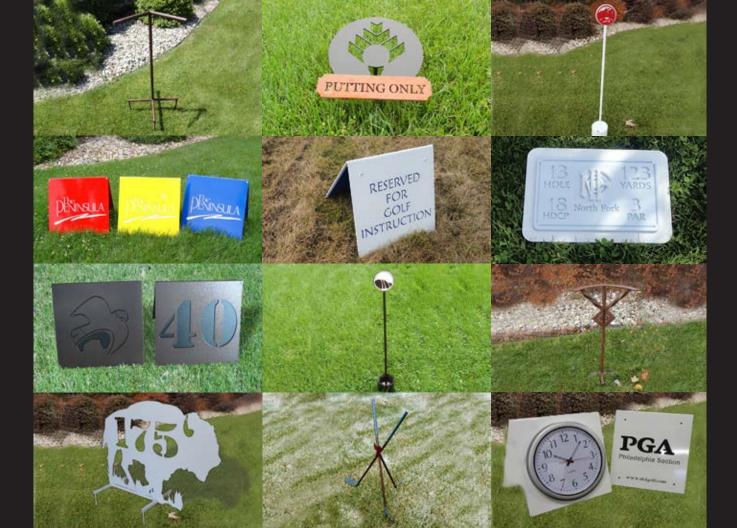

### On-Course Fixtures

#### If you need it, we can build it!

Some of the fixtures that we can custom-make for your facility are: Garbage & Recycle Shells, Club Cleaning Stations, Sand & Seed Racks, Water Coolers, Bucket Carriers, Shoe/Spike Cleaning Stations, Amenities Stations and Boxes, Custom Sales Racks, Benches, Tournament Cases, Valet Podiums and much more!

#### **Custom Bag Stands**

RHI bag stands are made out of powdercoated steel, so they won't easily fall over or break - and will continue looking great for years!

#### Hanging Range Sign

Give your members accurate yardages on a daily basis for precise practice. This design allows movement from front to back on your range.

#### Let RHI help make practice fun!

RHI's extensive line of custom practice facility and driving range accessories will keep your guests coming back for more. Custom miniflags for the putting green and range spacers to separate hitting stations on the range are both functional and help brand your facility. Your players will love to hit these 'Wine Barrel' styled Range Targets. They are 18" diameter and are naturally rustic to give a great look to your range. We have several different styles of all of the items you see here, so if you don't see what you are looking for, just ask - we're more than happy to help you build something unique.