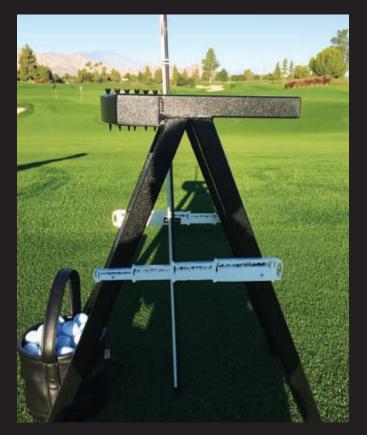

#### Hanging Range Sign

Give your members accurate yardages on a daily basis for precise practice. This design allows movement from front to back on your range.